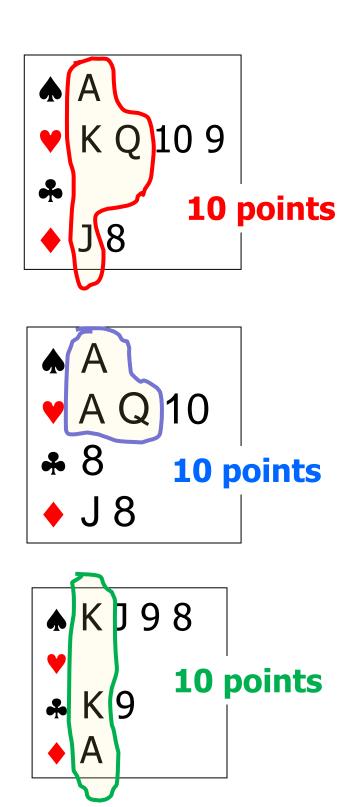

# High Card Points = HCP

Find royal families

| ADD High Card Points |  |
|----------------------|--|
| Ace = 4 points       |  |
| King = 3 points      |  |
| Queen = 2 points     |  |
| Jack = 1 point       |  |