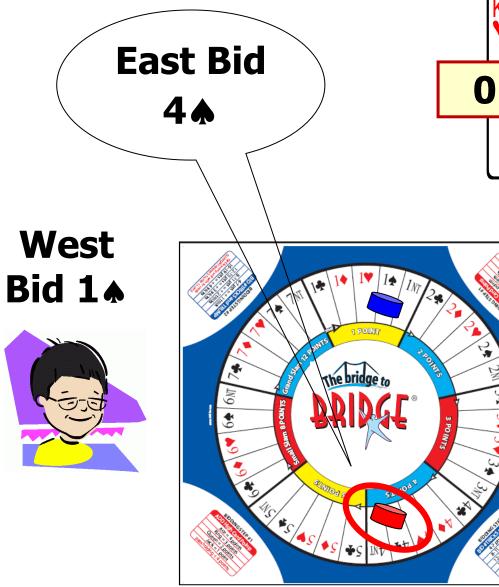

# **Bidding Auction**

Dealer starts the bidding auction

PASSBID

1) # tricks - pts

2) strain - cards

"contract"

# **Bidding Auction**