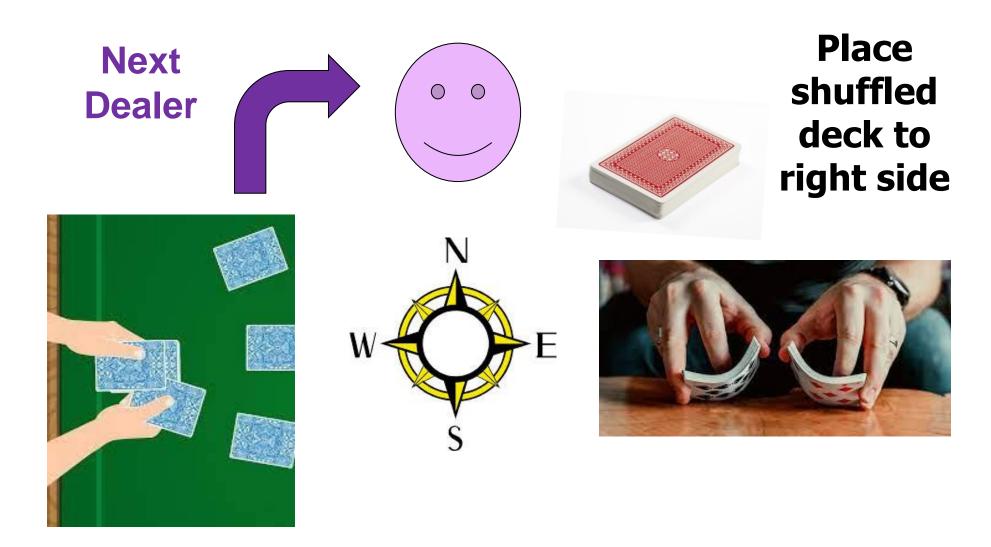

# Select 1<sup>st</sup> Dealer

# **Deal and Sort Cards**

Pick Dealer Deal Cards