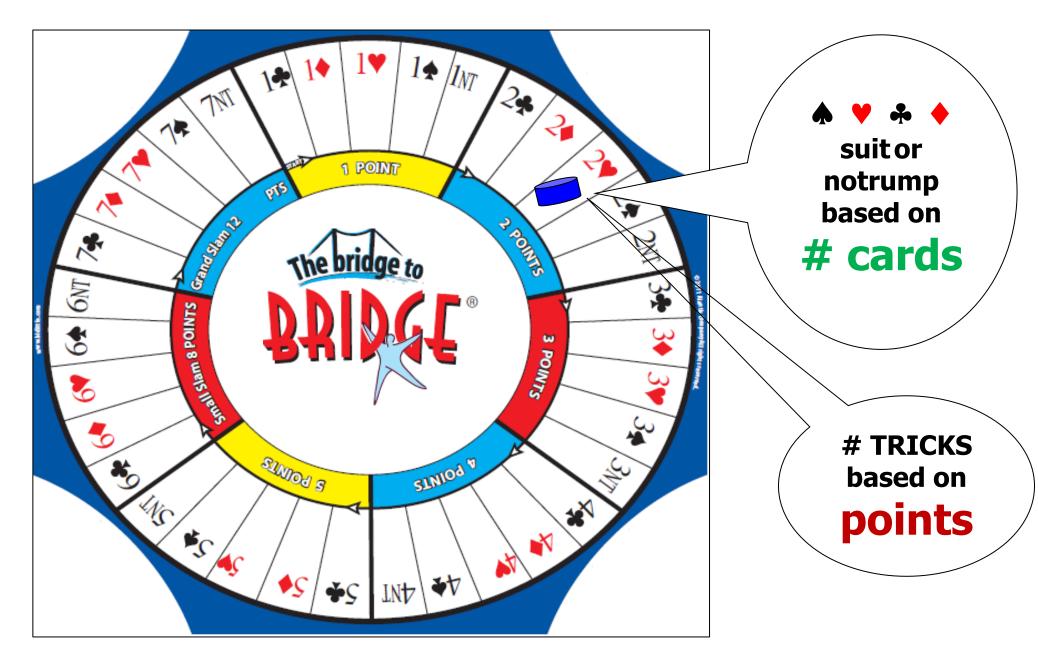

# **Bidding Auction**

Dealer starts the bidding auction

PASSBID

1) # tricks - pts

2) strain - cards

"contract"

# **Bidding Auction**