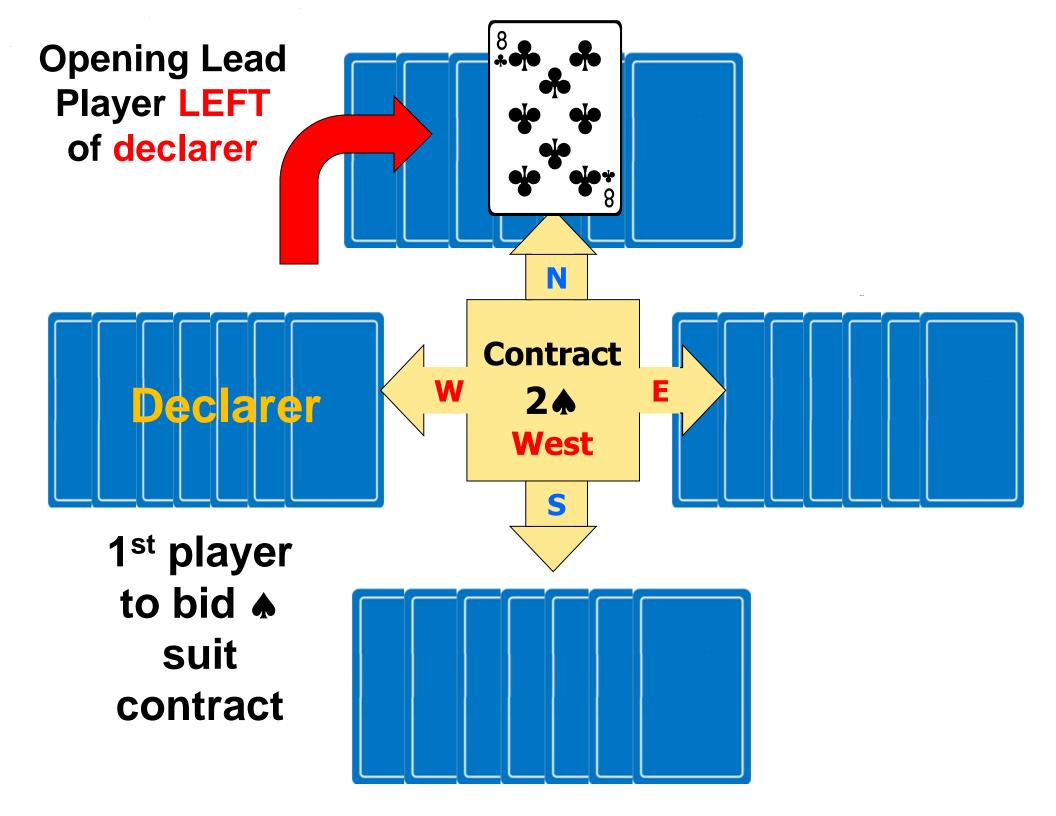

### PLAYER LEFT OF DECLARER LEADS

### Player left of declarer provides opening lead

N

دن 14 ŝ

4

|             | +6 HCP<br>+5 0- <b>*</b> |
|-------------|--------------------------|
| 0∻-3♥-1♠-3♦ | +3 1-                    |
|             | 14 points                |