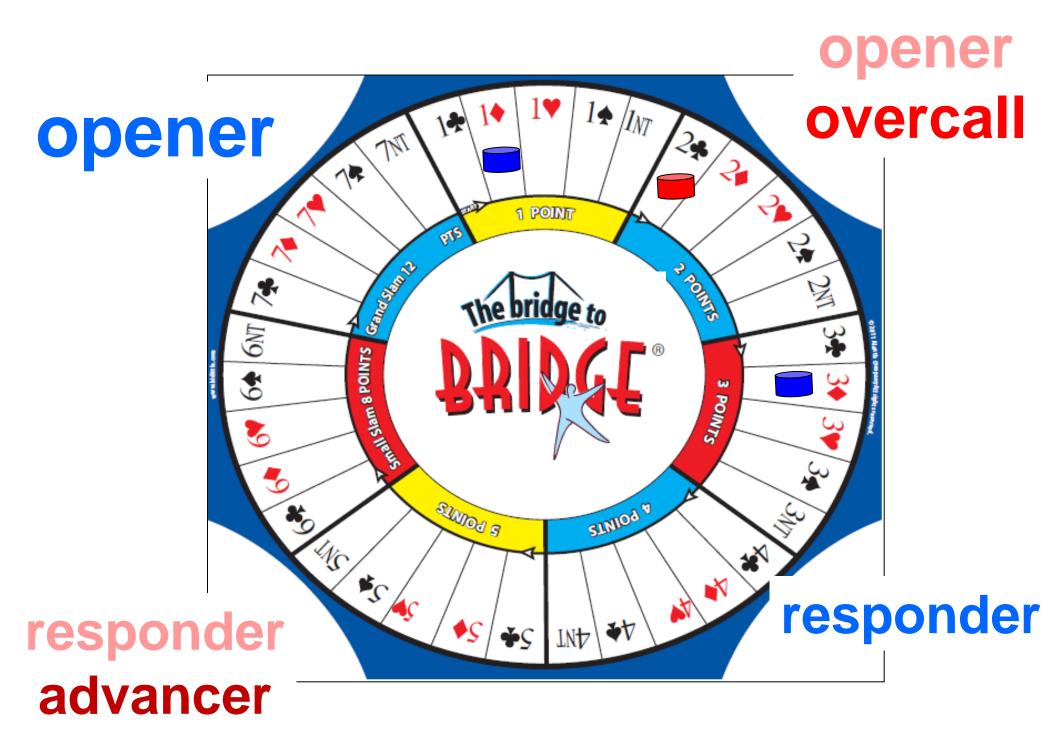

# **Bidding Auction**

Dealer starts the bidding auction

PASSBID

1) # tricks - pts

2) strain - cards

"contract"

# **Bidding Auction**