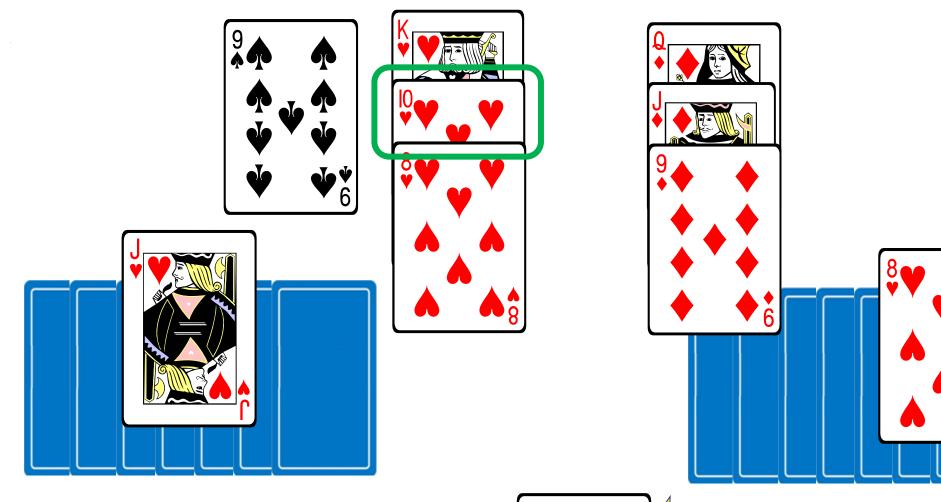

## **PRACTICE TAKING TRICKS**

## NORTH DECLARED CONTRACT = 3 NOTRUMP NORTH

### PLAYER LEFT OF DECLARER LEADS