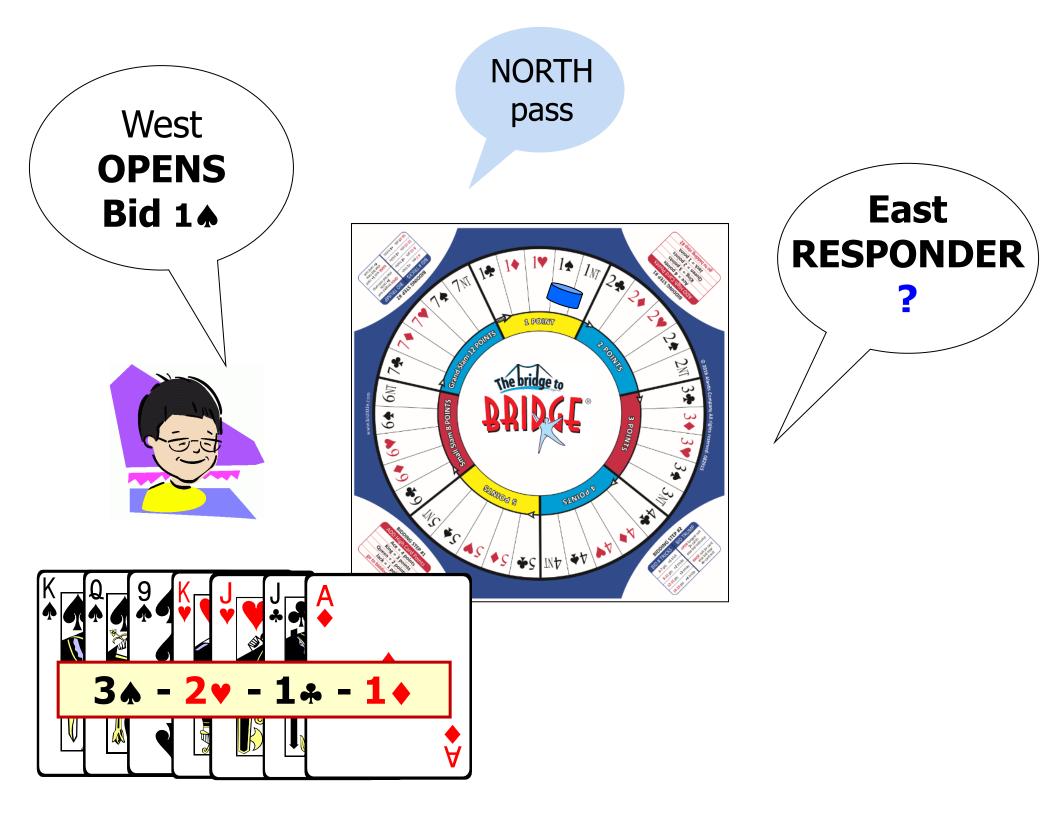

## **Need 13+ Points to OPEN Bid**

| ADD                 |      | OPENER'S FIRST BID |                 |                       |  |  |
|---------------------|------|--------------------|-----------------|-----------------------|--|--|
| High Card<br>Points |      | HCP<br>Points      | BID #<br>Tricks | BID STRAIN<br>♠♥♦♣ NT |  |  |
| Ace = 4 points      |      | 0-12               | F               | ass                   |  |  |
| King = 3 points     | min  | 13-15              | Bid 1           | BID longest           |  |  |
| Oucon = 2 nointe    | med  | 16-18              | Bid 1           | suit with<br>3+ cards |  |  |
| Queen = 2 points    | max  | 19-21              | Bid 1           | else bid              |  |  |
| Jack = 1 point      | huge | 22+                | Bid 2           | notrump               |  |  |

# **BID longest suit - trump**

| RESP'D<br>HCP<br>Points |                       | • Bid same<br>strain <b>▲▼</b> ♦ <b></b> NT | <ul> <li>Bid new suit<br/>with 4+ cards</li> <li>or bid NT</li> </ul>              |  |
|-------------------------|-----------------------|---------------------------------------------|------------------------------------------------------------------------------------|--|
|                         | 0-5                   | pass                                        | pass                                                                               |  |
| min                     | 6-9                   | Bid 2 level                                 | Stay 1 level                                                                       |  |
| med                     | 10-11                 | Bid 3 level                                 | Bid 2 level                                                                        |  |
| max                     | 12-17                 | Bid 4 level                                 | Bid 3 level                                                                        |  |
|                         | H<br>Po<br>min<br>med | Points 0-5 min 6-9 med 10-11                | HCP<br>PointsBid same<br>strain AVAA NT0-5Passmin6-9Bid 2 levelmed10-11Bid 3 level |  |