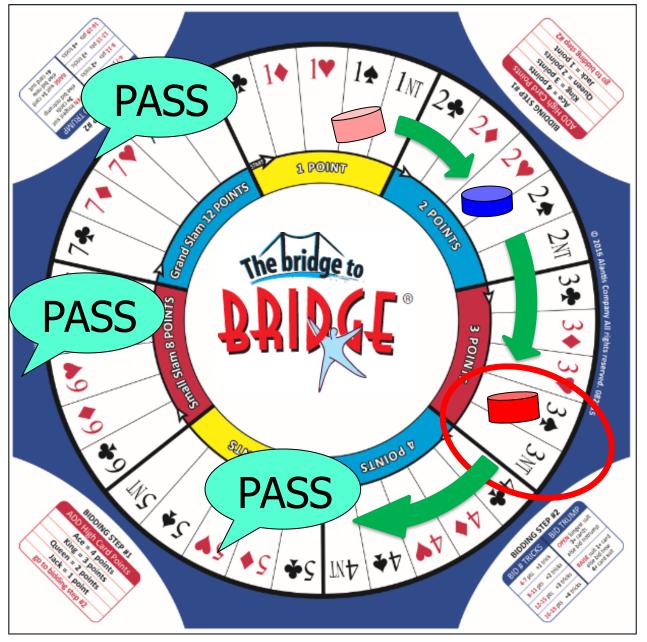

# **Bidding Auction**

Dealer starts the bidding auction

PASSBID

1) # tricks - pts

2) strain - cards

"contract"

# **Bidding Auction**