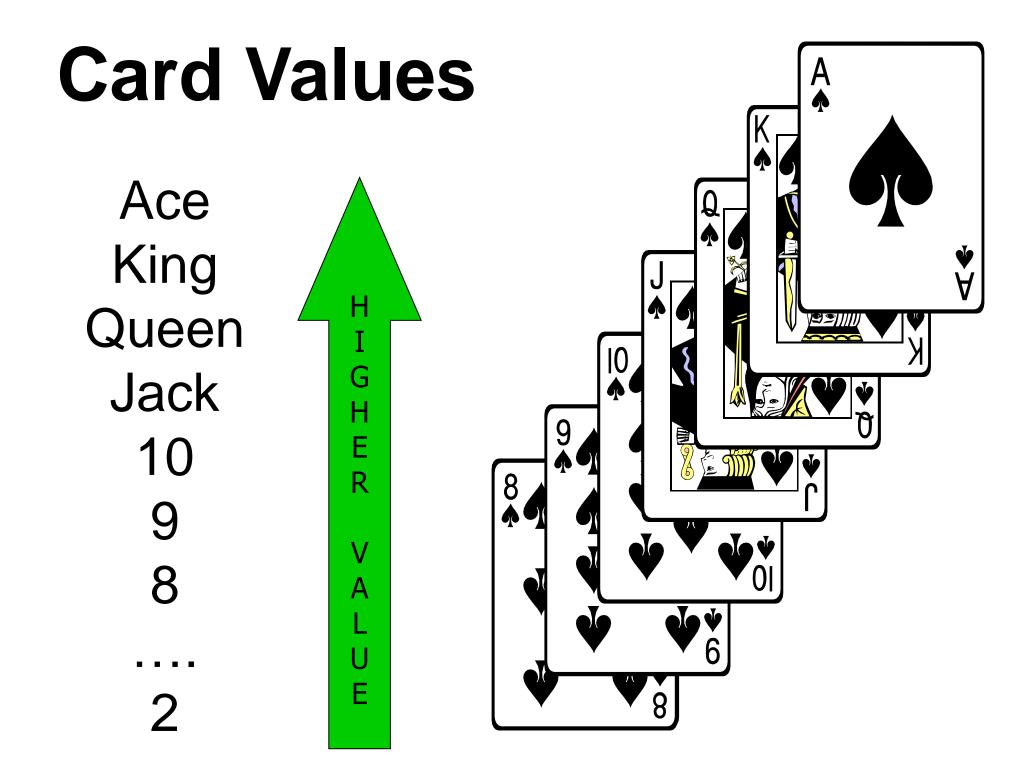

# **Playing Cards - Suits**

# High Card Points = HCP

Find royal families

| ADD High Card Points |  |
|----------------------|--|
| Ace = 4 points       |  |
| King = 3 points      |  |
| Queen = 2 points     |  |
| Jack = 1 point       |  |