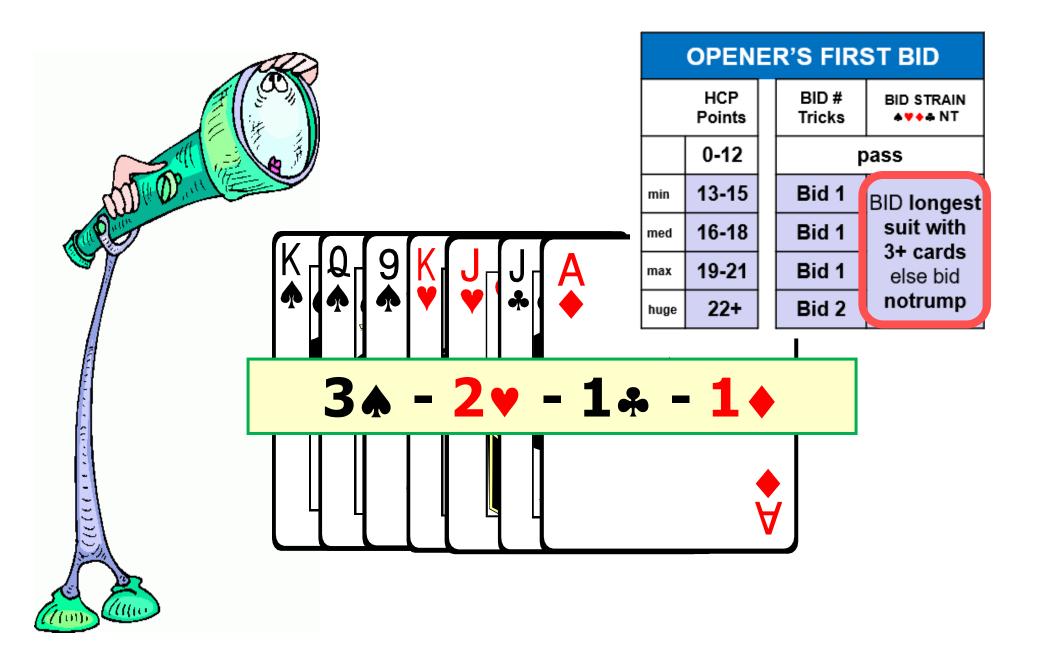

## **Need 13+ Points to OPEN Bid**

| ADD                 |      | OPENER'S FIRST BID |                 |                       |  |  |
|---------------------|------|--------------------|-----------------|-----------------------|--|--|
| High Card<br>Points |      | HCP<br>Points      | BID #<br>Tricks | BID STRAIN<br>♠♥♦♣ NT |  |  |
| Ace = 4 points      |      | 0-12               | F               | ass                   |  |  |
| King = 3 points     | min  | 13-15              | Bid 1           | BID longest           |  |  |
| Oucon = 2 nointe    | med  | 16-18              | Bid 1           | suit with<br>3+ cards |  |  |
| Queen = 2 points    | max  | 19-21              | Bid 1           | else bid              |  |  |
| Jack = 1 point      | huge | 22+                | Bid 2           | notrump               |  |  |