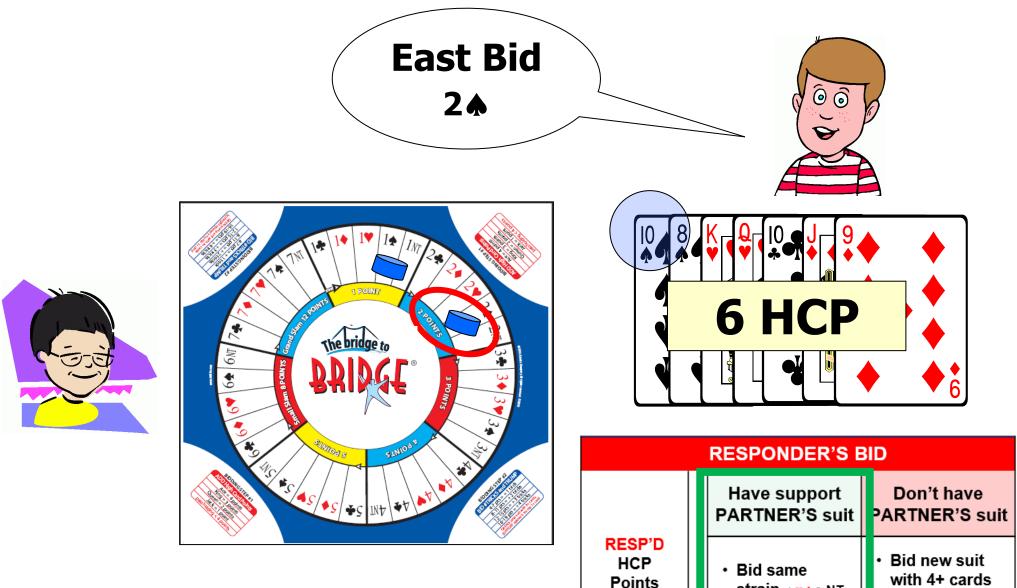

# **BID longest suit - trump**

| RESP'D<br>HCP<br>Points |                       | • Bid same<br>strain <b>▲▼</b> ♦ <b></b> NT | <ul> <li>Bid new suit<br/>with 4+ cards</li> <li>or bid NT</li> </ul>              |  |
|-------------------------|-----------------------|---------------------------------------------|------------------------------------------------------------------------------------|--|
|                         | 0-5                   | pass                                        | pass                                                                               |  |
| min                     | 6-9                   | Bid 2 level                                 | Stay 1 level                                                                       |  |
| med                     | 10-11                 | Bid 3 level                                 | Bid 2 level                                                                        |  |
| max                     | 12-17                 | Bid 4 level                                 | Bid 3 level                                                                        |  |
|                         | H<br>Po<br>min<br>med | Points 0-5 min 6-9 med 10-11                | HCP<br>PointsBid same<br>strain AVAA NT0-5Passmin6-9Bid 2 levelmed10-11Bid 3 level |  |

#### Opener bids

#### Responder

- 1. Bid 4-card trump suit
- 2. Bid **notrump** with stoppers
- Bid strong
   **3-card trump** suit

|                         | RESPONDER'S BID |     |                                      |                                                                       |  |                              |  |
|-------------------------|-----------------|-----|--------------------------------------|-----------------------------------------------------------------------|--|------------------------------|--|
|                         |                 | PAF |                                      |                                                                       |  | Don't have<br>PARTNER'S suit |  |
| RESP'D<br>HCP<br>Points |                 |     | • Bid same<br>strain <b>▲▼</b> ♦ቆ NT | <ul> <li>Bid new suit<br/>with 4+ cards</li> <li>or bid NT</li> </ul> |  |                              |  |
|                         | 0-5             |     | pass                                 | pass                                                                  |  |                              |  |
| min                     | 6-9             |     | Bid 2 level                          | Stay 1 level                                                          |  |                              |  |
| med                     | 10-11           |     | Bid 3 level                          | Bid 2 level                                                           |  |                              |  |
| max                     | 12-17           |     | Bid 4 level                          | Bid 3 level                                                           |  |                              |  |