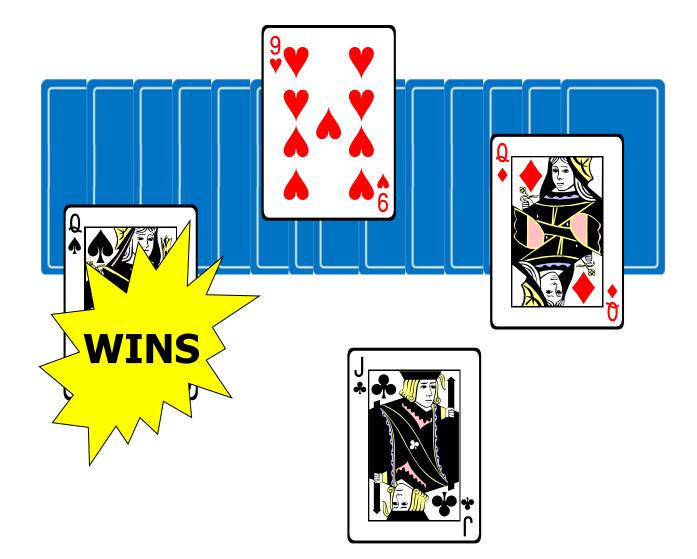

# **Taking a Trick**

## **PRACTICE TAKING TRICKS**

## NORTH DECLARED CONTRACT = 3 NOTRUMP NORTH

### PLAYER LEFT OF DECLARER LEADS