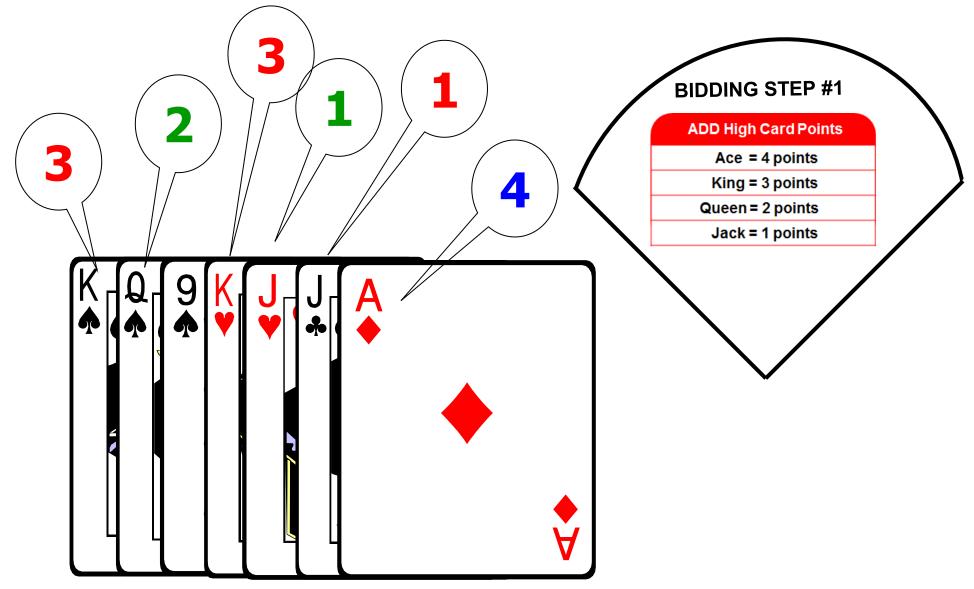

## Step 1 – Add High Card Points

### 3 + 2 + 3 + 1 + 1 + 4 = **14 HCP**

# High Card Points = HCP

Find royal families

| ADD High Card Points |  |
|----------------------|--|
| Ace = 4 points       |  |
| King = 3 points      |  |
| Queen = 2 points     |  |
| Jack = 1 point       |  |