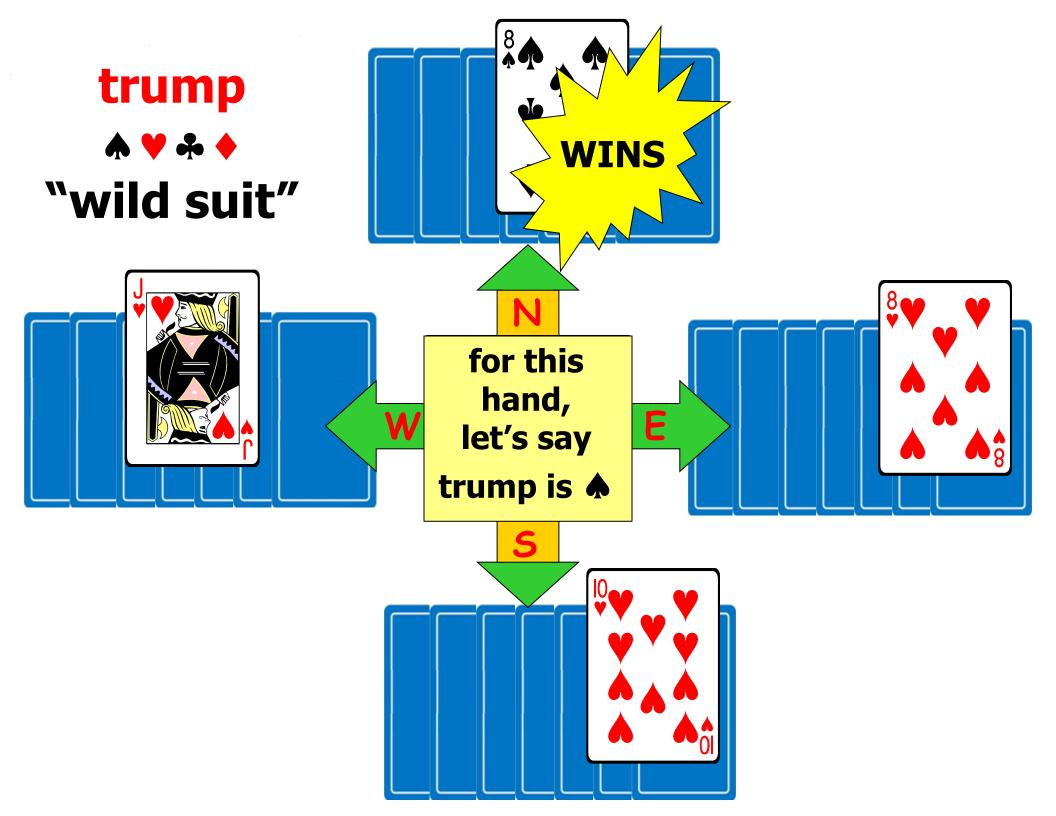

WELCOME

# BRIDGE JUMP START LESSON #1



**Tricia Smaracko** 

## Welcome to the world of Bridge!



## Mt. Adams Bridge Club 2<sup>nd</sup> Wed – Play-Learn-Fun 4<sup>th</sup> Wed – Game Night (Sept-May)









# **Playing Cards - Suits**











### Get Started













# **Taking a Trick**









# Select 1<sup>st</sup> Dealer





# **Dealing the Hand**



# **Deal and Sort Cards**





Pick Dealer Deal Cards

# Spades Clubs Diamonds

# **Bidding Auction**



Dealer starts the bidding auction

PASSBID

1) # tricks - pts

2) strain - cards

"contract"

## **PRACTICE TAKING TRICKS**

## NORTH DECLARED CONTRACT = 3 NOTRUMP NORTH

### PLAYER LEFT OF DECLARER LEADS



# **Bidding Auction**



## Step 1 – Add High Card Points



### 3 + 2 + 3 + 1 + 1 + 4 = **14 HCP**

# High Card Points = HCP

Find royal families

| ADD High Card Points |  |
|----------------------|--|
| Ace = 4 points       |  |
| King = 3 points      |  |
| Queen = 2 points     |  |
| Jack = 1 point       |  |



## **Need 13+ Points to OPEN Bid**

| ADD                 |      | OPENER'S FIRST BID |