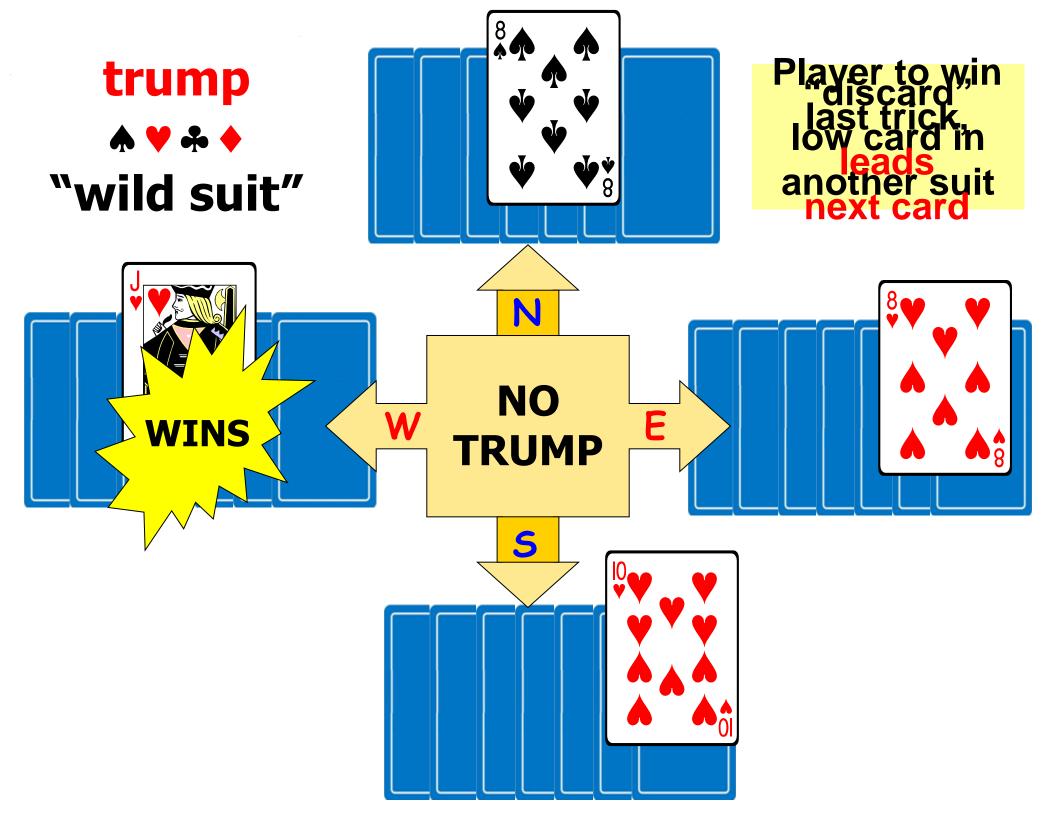

WELCOME

# BRIDGE JUMP START LESSON #1



**Tricia Smaracko** 

## Welcome to the world of Bridge!



## Mt. Adams Bridge Club 2<sup>nd</sup> Wed – Play-Learn-Fun 4<sup>th</sup> Wed – Game Night (Sept-May)









# **Playing Cards - Suits**











### Get Started













# **Taking a Trick**









# Select 1<sup>st</sup> Dealer





# **Dealing the Hand**



# **Deal and Sort Cards**





Pick Dealer Deal Cards

# Spades Clubs Diamonds

# **Bidding Auction**



Dealer starts the bidding auction

PASSBID

1) # tricks - pts

2) strain - cards

"contract"

## **PRACTICE TAKING TRICKS**

## NORTH DECLARED CONTRACT = 3 NOTRUMP NORTH

### PLAYER LEFT OF DECLARER LEADS



# **Bidding Auction**



## Step 1 – Add High Card Points



### 3 + 2 + 3 + 1 + 1 + 4 = **14 HCP**

# High Card Points = HCP

Find royal families

| ADD High Card Points |  |
|----------------------|--|
| Ace = 4 points       |  |
| King = 3 points      |  |
| Queen = 2 points     |  |
| Jack = 1 point       |  |



## **Need 13+ Points to OPEN Bid**

| ADD                 |      | OPENER'S FIRST BID |