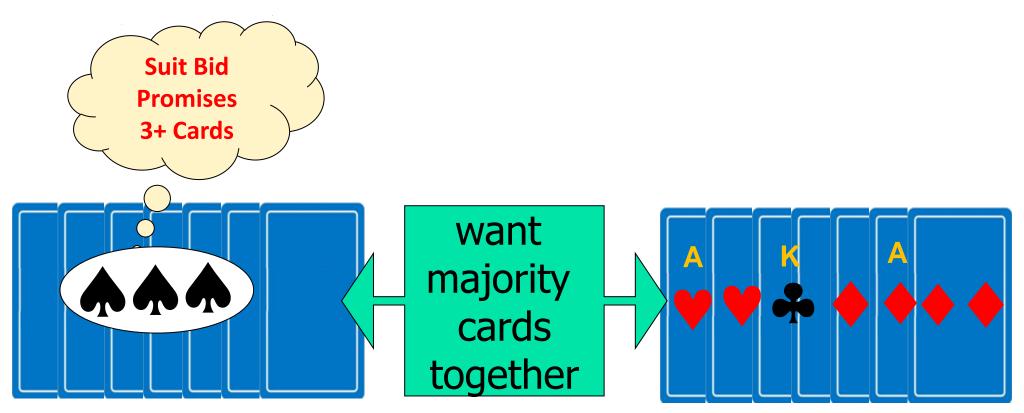

## **Need 13+ Points to OPEN Bid**

| ADD                 |      | OPENER'S FIRST BID |                 |                       |  |  |
|---------------------|------|--------------------|-----------------|-----------------------|--|--|
| High Card<br>Points |      | HCP<br>Points      | BID #<br>Tricks | BID STRAIN<br>♠♥♦♣ NT |  |  |
| Ace = 4 points      |      | 0-12               | F               | ass                   |  |  |
| King = 3 points     | min  | 13-15              | Bid 1           | BID longest           |  |  |
| Oucon = 2 nointe    | med  | 16-18              | Bid 1           | suit with<br>3+ cards |  |  |
| Queen = 2 points    | max  | 19-21              | Bid 1           | else bid              |  |  |
| Jack = 1 point      | huge | 22+                | Bid 2           | notrump               |  |  |

# **BID longest suit - trump**

| RESP'D<br>HCP<br>Points |                       | • Bid same<br>strain <b>▲▼</b> ♦ <b></b> NT | <ul> <li>Bid new suit<br/>with 4+ cards</li> <li>or bid NT</li> </ul>              |  |
|-------------------------|-----------------------|---------------------------------------------|------------------------------------------------------------------------------------|--|
|                         | 0-5                   | pass                                        | pass                                                                               |  |
| min                     | 6-9                   | Bid 2 level                                 | Stay 1 level                                                                       |  |
| med                     | 10-11                 | Bid 3 level                                 | Bid 2 level                                                                        |  |
| max                     | 12-17                 | Bid 4 level                                 | Bid 3 level                                                                        |  |
|                         | H<br>Po<br>min<br>med | Points 0-5 min 6-9 med 10-11                | HCP<br>PointsBid same<br>strain AVAA NT0-5Passmin6-9Bid 2 levelmed10-11Bid 3 level |  |