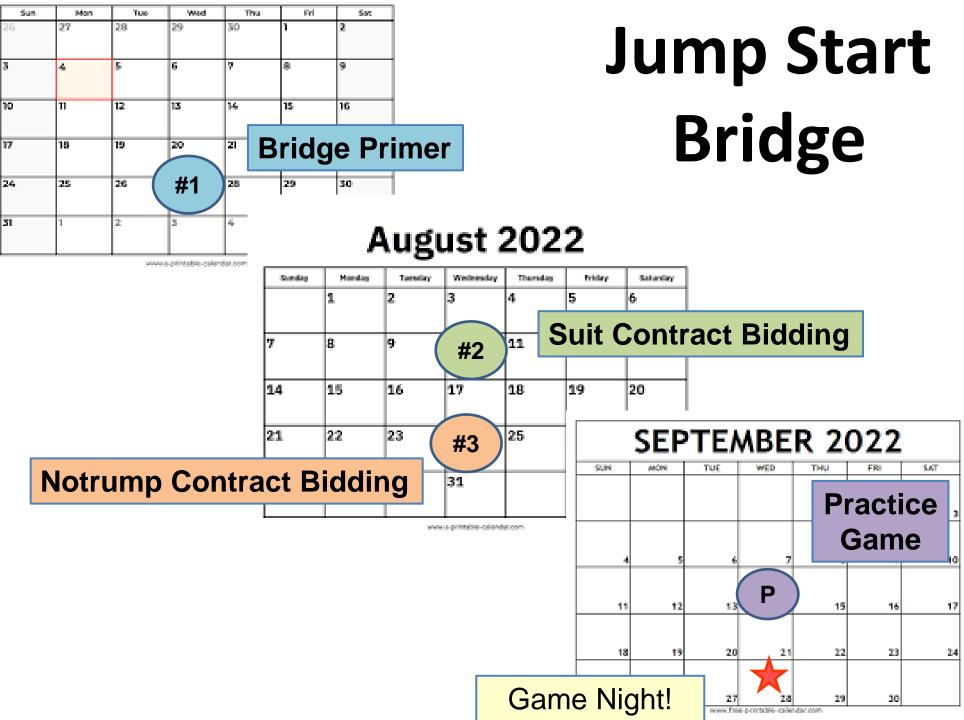

## Mt. Adams Bridge Club 2<sup>nd</sup> Wed – Play-Learn-Fun 4<sup>th</sup> Wed – Game Night (Sept-May)