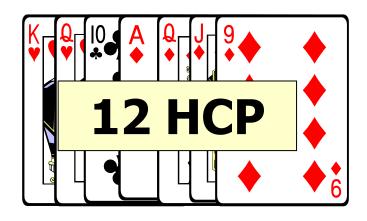

### 3 + 2 + 3 + 1 + 1 + 4 = **14 HCP**

# High Card Points = HCP

Find royal families

| ADD High Card Points |  |
|----------------------|--|
| Ace = 4 points       |  |
| King = 3 points      |  |
| Queen = 2 points     |  |
| Jack = 1 point       |  |