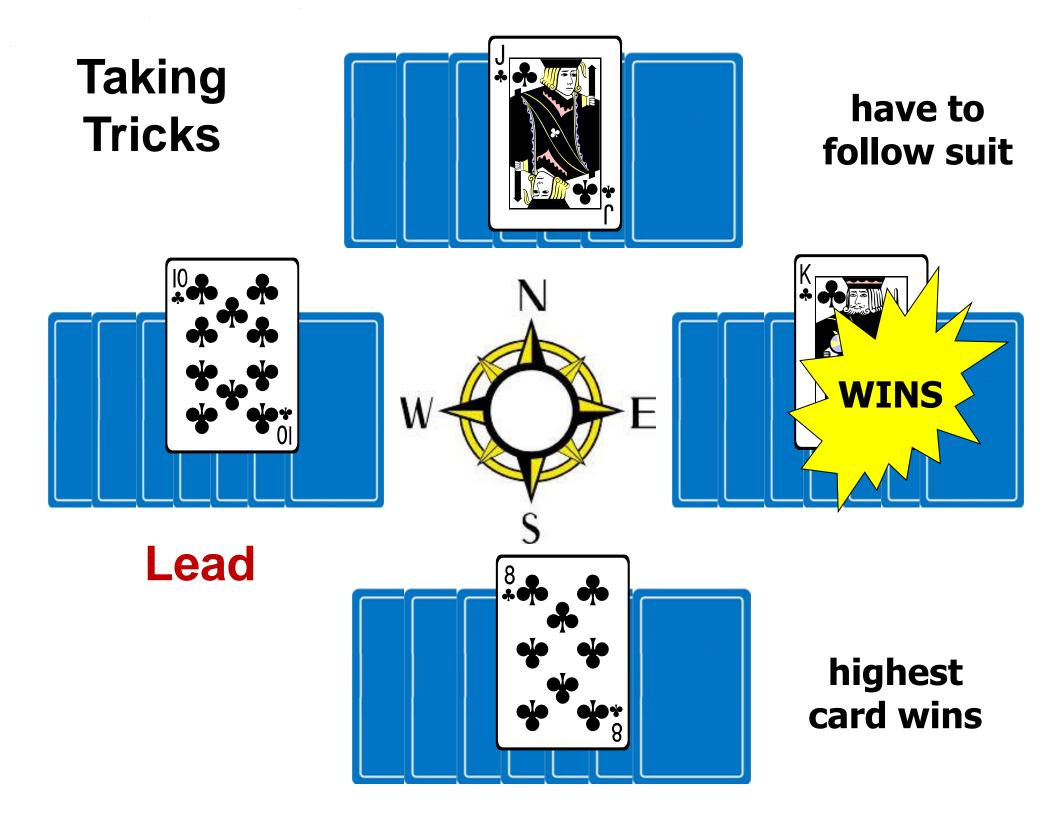

WELCOME

# BRIDGE JUMP START LESSON #1



**Tricia Smaracko** 

## Welcome to the world of Bridge!



## Mt. Adams Bridge Club 2<sup>nd</sup> Wed – Play-Learn-Fun 4<sup>th</sup> Wed – Game Night (Sept-May)









# **Playing Cards - Suits**











### Get Started













# **Taking a Trick**









# Select 1<sup>st</sup> Dealer





# **Dealing the Hand**



# **Deal and Sort Cards**





Pick Dealer Deal Cards

# Spades Clubs Diamonds

# **Bidding Auction**



Dealer starts the bidding auction

PASSBID

1) # tricks - pts

2) strain - cards

"contract"

## **PRACTICE TAKING TRICKS**

## NORTH DECLARED CONTRACT = 3 NOTRUMP NORTH

### PLAYER LEFT OF DECLARER LEADS



# **Bidding Auction**



## Step 1 – Add High Card Points



### 3 + 2 + 3 + 1 + 1 + 4 = **14 HCP**

# High Card Points = HCP

Find royal families

| ADD High Card Points |  |
|----------------------|--|
| Ace = 4 points       |  |
| King = 3 points      |  |
| Queen = 2 points     |  |
| Jack = 1 point       |  |



## **Need 13+ Points to OPEN Bid**

| ADD                 |      | OPENER'